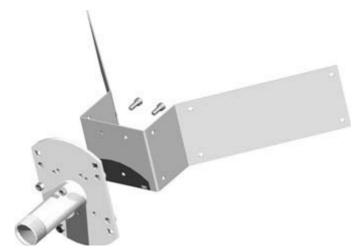

## Corner Fixture (Using CCDS1415-CMA combined with CCDS1415-WM)

The bracket is supplied in two parts.

Using 3 x M8 Nuts and M8 x 20 Bolts fasten the two brackets as shown below.

Fasten the corner bracket to the mounting substrate using the eight holes shown.