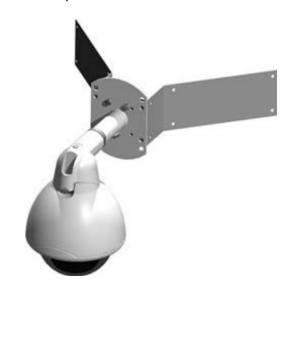

## CCDS1415-CMA Corner Adaptor Solaris Dome.

## Corner Fixture (Using CCDS1415-CMA combined with CCDS1415-WM)

The bracket is supplied in two parts.

Using 3 x M8 Nuts and M8 x 20 Bolts fasten the two brackets as shown below.

Fasten the corner bracket to the mounting substrate using the eight holes shown.