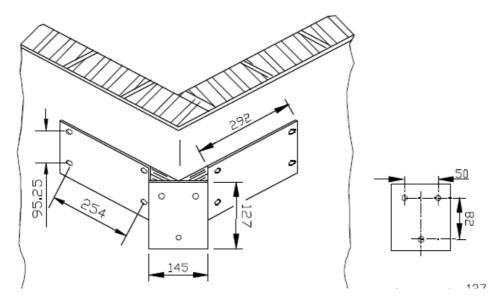

## Corner Fixture (Using CCDS1415-CMA combined with CCDS1415-WM)

The bracket is supplied in two parts.

Using 3 x M8 Nuts and M8 x 20 Bolts fasten the two brackets as shown below.

Fasten the corner bracket to the mounting substrate using the eight holes shown.

Construction Material: 10 SWG mild steel

Screws, nuts etc: Stainless steel

Colour: White

Williams Electronics Limited trading as MOLYNX Systems.

Williams Electronics Ltd 9 - 10 Wernddu Court, Caerphilly Business Park,